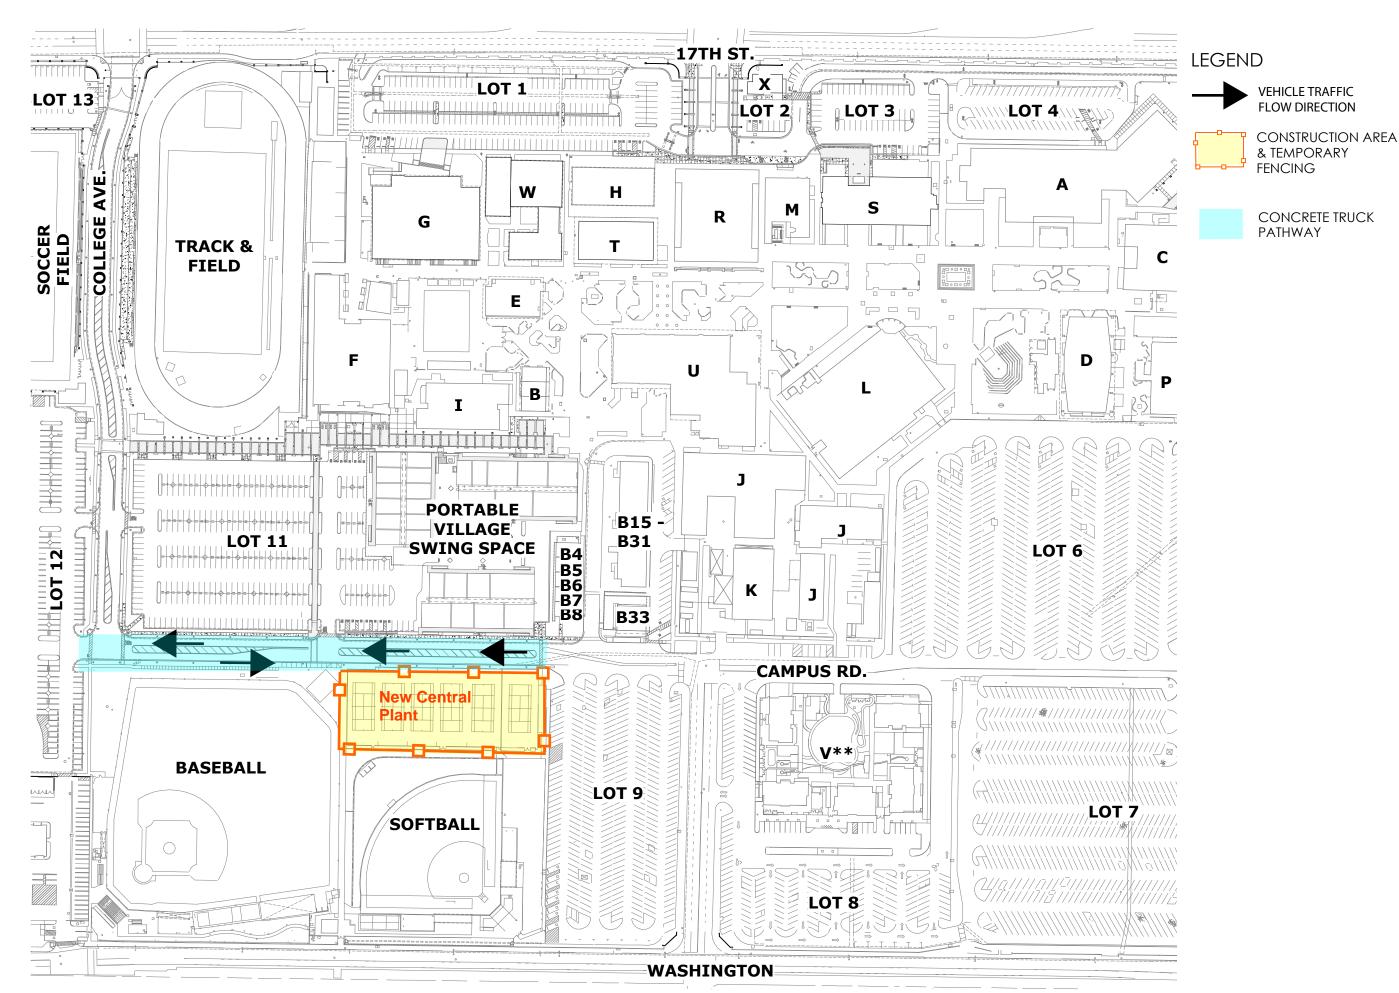

## **CONSTRUCTION ALERT**

**Date:** May 18, 2016

What: Central Utility Plant Concrete Pour

**When**: 05/23/16

Where: Santa Ana College – Campus Road and Central Utility Plant

**Construction Areas** 

Work Hours: 6:00AM - 3:00PM

## **Activities:**

Please take notice that due to the Concrete Pour at the Central Utility Plant there will be increased noise and construction traffic along Campus Road. We are anticipating 10-15 concrete trucks to be onsite. All construction activity will be within the existing fenced areas on Campus Road.

## **Attachment:**

Partial site map of affected areas